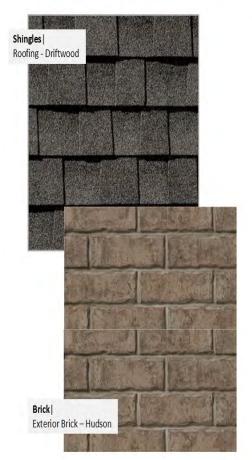

## EXTERIOR PACKAGE

## 168 Renaissance Dr Lot 38, Harvest Run

 $Colours \ and \ patterns \ may \ slightly \ vary \ from \ physical \ materials. \ The \ images \ shown \ are \ only \ intended \ as \ a \ representation \ of \ selections \ chosen. \ E\&OE.$ 

HARVEST RUN - GLENWOOD C LOT 38 - 168 RENAISSANCE DR - EXTERIOR PACKAGE

Colours and patterns may slightly vary from physical materials.

The images shown are only intended as a representation of selections chosen. E.&OE.