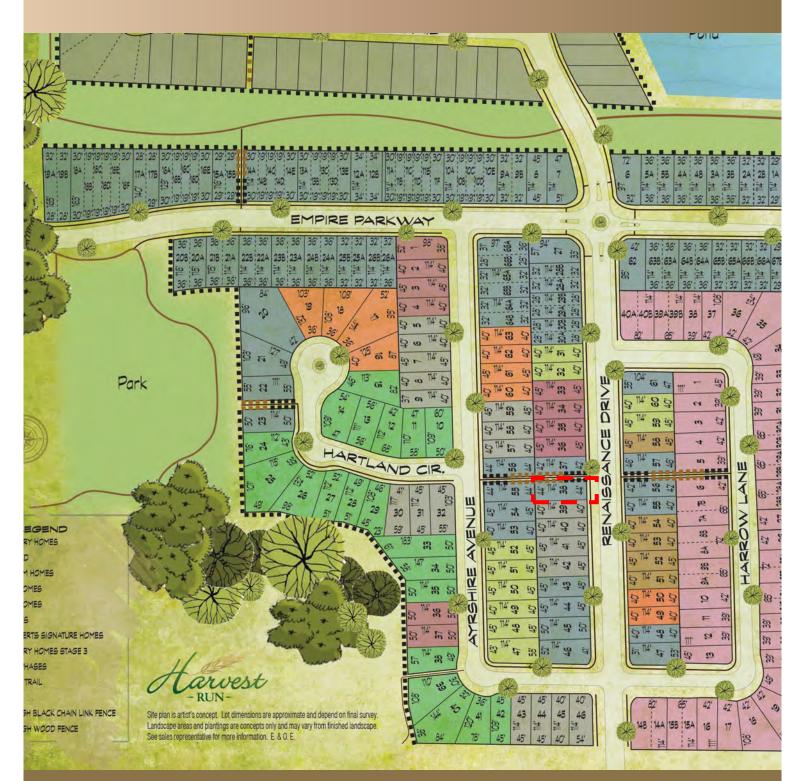

## 168 Renaissance Dr Lot 38, Harvest Run

#### 168 Renaissance Dr Lot 38, Harvest Run