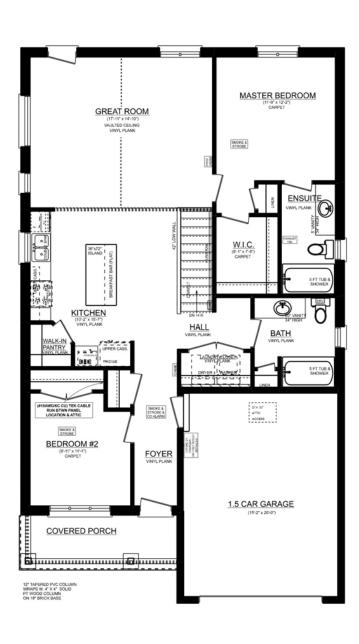

## THE

## **GLENWOOD**

Quick possession home



2 BEDROOM



2 BATH



1,276ft<sup>2</sup>



\$663,515





aoreilly@dougtarryhomes.com





168 Renaissance Dr, St. Thomas Lot 38, Harvest Run

This plan is property of Doug Tarry Homes. Renderings are for more information. E.O.E.





## THE

## GLENWOOD Lot 38, Harvest Run







## GLENWOOD I

## 168 Renaissance Dr Lot 38, Harvest Run

# PLAN ASEMENT



GLENWOOD 'C' BASEMENT PLAN

## UPGRADES INCLUDE:

- Main floor 2nd bathroom
- Feature wall in Great Room
- Widened Garage Entry
- 72"x 36" Kitchen Island with Quartz
- Upgraded Cabinetry
- Frosted Pantry Door
- Upgraded Ensuite Shower



## GLENWOOD |

#### 168 Renaissance Dr Lot 38, Harvest Run

## PLAN FLOOR MAIN



GLENWOOD 'C' MAINFLOOR

1276 SQ. FT.

#### UPGRADES INCLUDE:

- Main floor 2nd bathroom
- Feature wall in Great Room
- Widened Garage Entry
- 72"x 36" Kitchen Island with Quartz
- Upgraded Cabinetry
- Frosted Pantry Door
- Upgraded Ensuite Shower



## EXTERIOR PACKAGE

## 168 Renaissance Dr Lot 38, Harvest Run





 $Colours \ and \ patterns \ may \ slightly \ vary \ from \ physical \ materials. \ The \ images \ shown \ are \ only \ intended \ as \ a \ representation \ of \ selections \ chosen. \ E\&OE.$ 



HARVEST RUN - GLENWOOD C LOT 38 - 168 RENAISSANCE DR - EXTERIOR PACKAGE

Colours and patterns may slightly vary from physical materials.

The images shown are only intended as a representation of selections chosen. E.&OE.





## INTERIOR PACKAGE

## 168 Renaissance Dr Lot 38, Harve