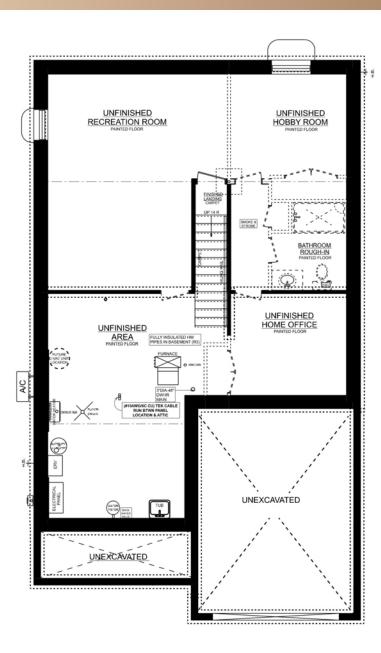

## THE

## **GLENWOOD**

Quick possession home



2 BEDROOM



2 BATH



1,276ft<sup>2</sup>



\$663,515





aoreilly@dougtarryhomes.com





168 Renaissance Dr, St. Thomas Lot 38, Harvest Run

This plan is property of Doug Tarry Homes. Renderings are for more information. E.O.E.





## THE

## GLENWOOD Lot 38, Harvest Run







## GLENWOOD I

## 168 Renaissance Dr Lot 38, Harvest Run

# PLAN ASEMENT



GLENWOOD 'C' BASEMENT PLAN

## UPGRADES INCLUDE:

- Main floor 2nd bathroom
- Feature wall in Great Room
- Widened Garage Entry
- 72"x 36" Kitchen Island with Quartz
- Upgraded Cabinetry
- Frosted Pantry Door
- Upgraded Ensuite Shower



## GLENWOOD |

#### 168 Renaissance Dr Lot 38, Harvest Run

## PLAN FLOOR MAIN



GLENWOOD 'C' MAINFLOOR

1276 SQ. FT.

#### UPGRADES INCLUDE:

- Main floor 2nd bathroom
- Feature wall in Great Room
- Widened Garage Entry
- 72"x 36" Kitchen Island with Quartz
- Upgraded Cabinetry
- Frosted Pantry Door
- Upgraded Ensuite Shower



## EXTERIOR PACKAGE

## 168 Renaissance Dr Lot 38, Harvest Run





 $Colours \ and \ patterns \ may \ slightly \ vary \ from \ physical \ materials. \ The \ images \ shown \ are \ only \ intended \ as \ a \ representation \ of