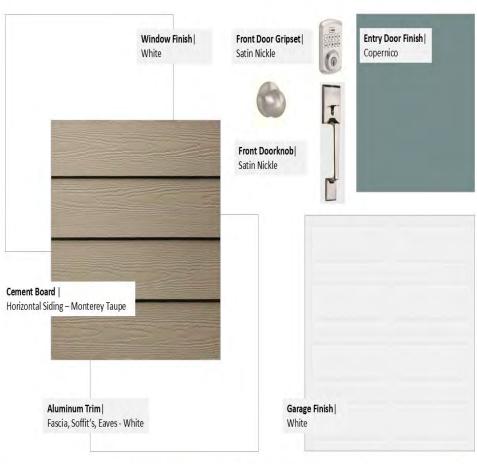

## EXTERIOR PACKAGE

## 168 Renaissance Dr Lot 38, Harvest Run

 $Colours \ and \ patterns \ may \ slightly \ vary \ from \ physical \ materials. \ The \ images \ shown \ are \ only \ intended \ as \ a \ representation \ of \ selections \ chosen. \ E\&OE.$ 

HARVEST RUN - GLENWOOD C LOT 38 - 168 RENAISSANCE DR - EXTERIOR PACKAGE

Colours and patterns may slightly vary from physical materials.

The images shown are only intended as a representation of selections chosen. E.&OE.