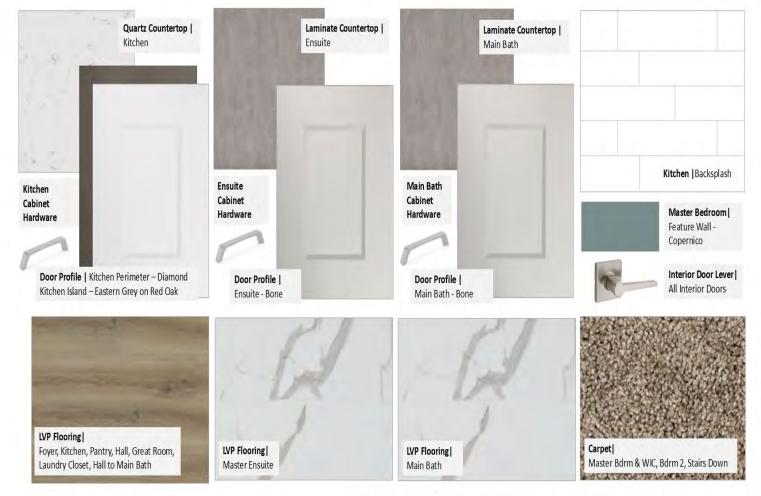

## INTERIOR PACKAGE

## 168 Renaissance Dr Lot 38, Harvest Run

Colours and patterns may slightly vary from physical materials. The images shown are only intended as a representation of selections chosen. E&OE.

HARVEST RUN - GLENWOOD C LOT 38 - 168 RENAISSANCE DR - INTERIOR PACKAGE