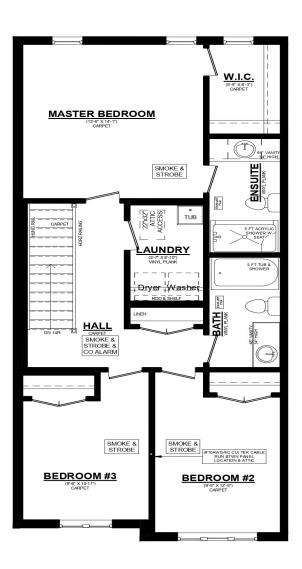

# THE ASHTON C

#### 83 Empire Parkway Lot 14, Harvest Run

#### ASHTON 'C' UNIT #1 2ND FLOOR PLAN 910 SQ. FT. 8' CEILINGS ON 2ND FLOOR

### UPGRADES INCLUDE:

- Quartz Countertops in Kitchen
- Kitchen backsplash
- Luxury Vinyl Plank Flooring
- Fridge, Stove & Dishwasher
- Finished Basement
- Pressure Treated Wood Deck
- Backs onto Green Space