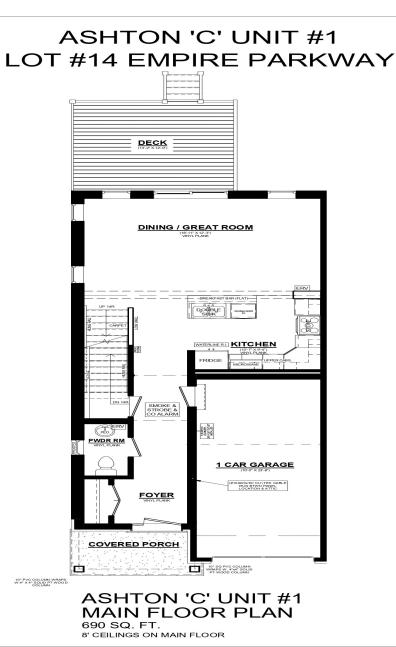

# THE ASHTON C

#### 83 Empire Parkway Lot 14, Harvest Run

#### ASHTON 'C' UNIT #1 2ND FLOOR PLAN 910 SQ. FT. 8' CEILINGS ON 2ND FLOOR