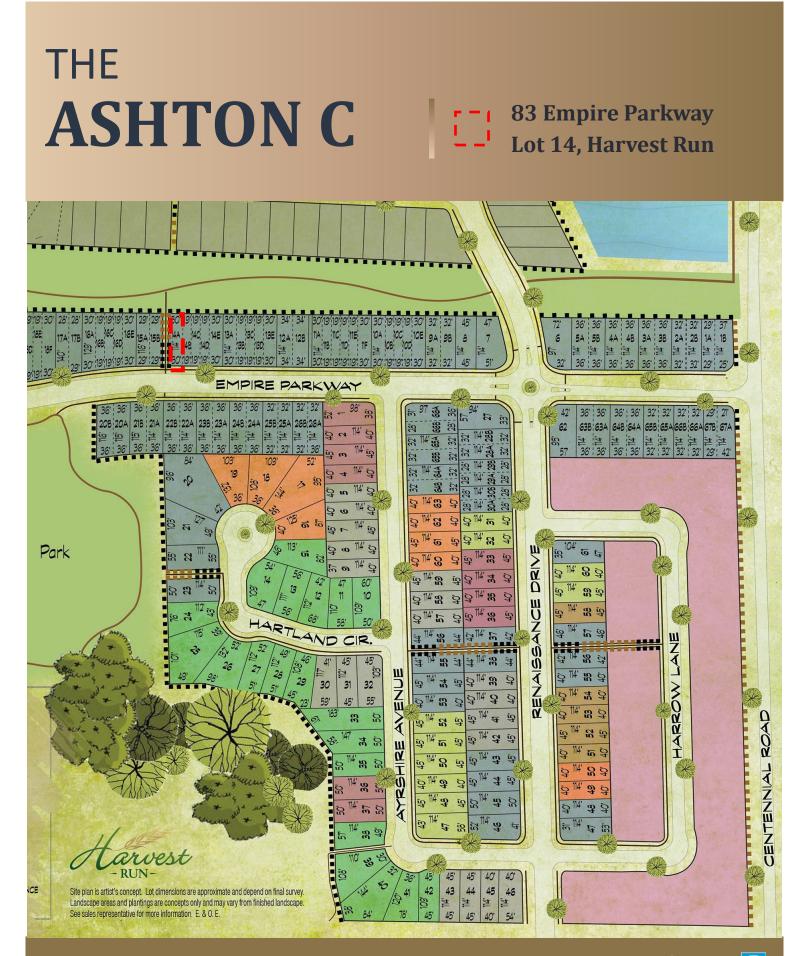

## THE ASHTON C

#### 83 Empire Parkway Lot 14, Harvest Run

PLAN E Z H ASEM

ASHTON 'C' UNIT #1 BASEMENT PLAN 415 SQ. FT. FINISHED BASEMENT SPACE