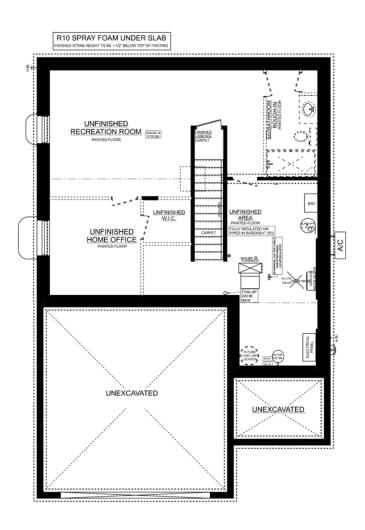

#### THE **OAKMONT C**

Quick possession home



3 BEDROOM





2.5 BATH
2,001 ft<sup>2</sup>



\$750,711





jdasilva@dougtarryhomes.com





29 Ayrshire Ave., St. Thomas Lot 55, Harvest Run

This plan is property of Doug Tarry Homes. Renderings are for more information. E.O.E.





#### THE

#### OAKMONT C Lot 55, Harvest Run







## OAKMONT C

29 Ayrshire Ave. Lot 55, Harvest Run

# PLAN ASEMENT



OAKMONT 'C' BASEMENT PLAN

#### UPGRADES INCLUDE:

- Kitchen backsplash
- Kitchen Island
- Cabinetry Enhancements
- Electrical Features
- Designer Selected Finishes
- Cabinets in Laundry Room
- Hardwood Floors
- Plumbing Upgrades
- Ceramic tile in Ensuite



## OAKMONT C

28 Ayrshire Ave. Lot 55, Harvest Run

## PLAN FLOOR MAIN



OAKMONT 'C'
MAIN FLOOR PLAN
944 SQ. FT.
8' CEILING ON MAIN FLOOR

#### UPGRADES INCLUDE:

- Kitchen backsplash
- Kitchen Island
- Cabinetry Enhancements
- Electrical Features
- Designer Selected Finishes
- Cabinets in Laundry Room
- Hardwood Floors
- Plumbing Upgrades
- Ceramic tile in Ensuite

## OAKMONT C

29 Ayrshire Ave. Lot 55, Harvest Run

# PLAN FLOOR



#### UPGRADES INCLUDE:

- Kitchen backsplash
- Kitchen Island
- Cabinetry Enhancements
- Electrical F