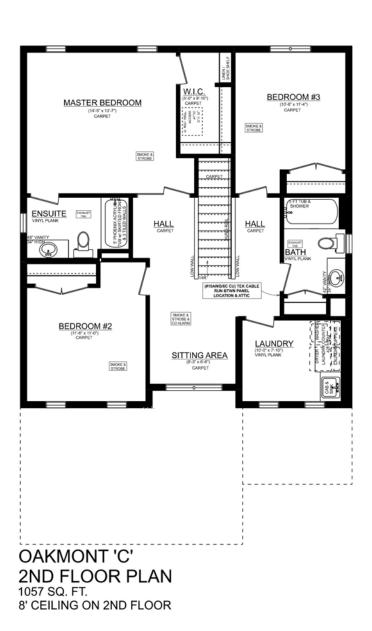

## OAKMONT C

29 Ayrshire Ave. Lot 55, Harvest Run

# PLAN FLOOR

#### UPGRADES INCLUDE:

- Kitchen backsplash
- Kitchen Island
- Cabinetry Enhancements
- Electrical Features
- Designer Selected Finishes
- Cabinets in Laundry Room
- Hardwood Floors
- Plumbing Upgrades
- Ceramic tile in Ensuite