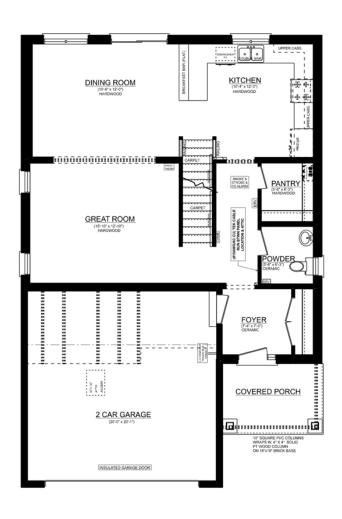

## PLAN FLOOR MAIN

OAKMONT 'C'
MAIN FLOOR PLAN
944 SQ. FT.
8' CEILING ON MAIN FLOOR

# PLAN FLOOR