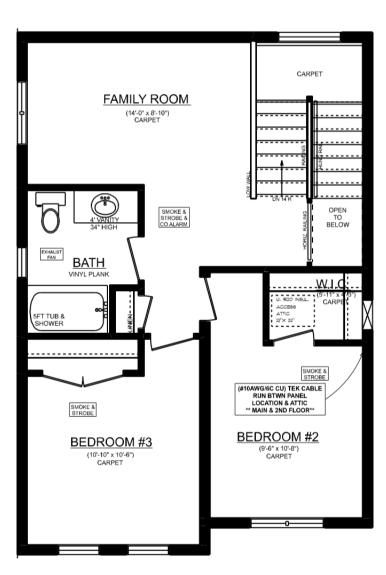

or more information. E.O.E.





#### THE

#### STONEHAVEN 56 Hickory Lane Lot 19, Lake Margaret







# STONEHAVEN |

56 Hickory Lane Lot 19, Lake Margaret



#### UPGRADES INCLUDE:

- Widened Garage Entry
- Added Egress Window
- Cultured Marble Shower w Glass Door in Ensuite
- Cabinet Upgrades
- Frosted Pantry Door
- Chimney Hood
- Gas Line R.I
- BBQ Line R.I.
- Electrical Upgrades
   Throughout



# STONEHAVEN

#### 56 Hickory Lane Lot 19, Lake Margaret

# MAIN FLOOR PLAN



#### UPGRADES INCLUDE:

- Widened Garage Entry
- Added Egress Window
- Cultured Marble Shower w Glass Door in Ensuite
- Cabinet Upgrades
- Frosted Pantry Door
- Chimney Hood
- Gas Line R.I
- BBQ Line R.I
- Electrical Upgrades
   Throughout



# STONEHAVEN

56 Hickory Lane Lot 19, Lake Margaret

# FLOOR PLAN 2 2 2



#### UPGRADES INCLUDE:

- Widened Garage Entry
- Added Egress Window
- Cultured Marble Shower w Glass Door in Ensuite
- Cabinet Upgrades
- Frosted Pantry Door
- Chimney Hood
- Gas Line R.I
- BBQ Line R.I
- Electrical Upgrades
   Throughout



# EXTERIOR PACKAGE

#### 56 Hickory Lane Lot 19, Lake Margaret



Colours and patterns may slightly vary from physical materials.

The images shown are only intended as a representation of selections chosen. E.&OE.



# INTERIOR PACKAGE

#### 56 Hickory Lane Lot 19, Lake Margaret



Colours and patterns may slightly vary from physical materials.

The images shown are only intended as a representation of selections chosen. E.&OE.