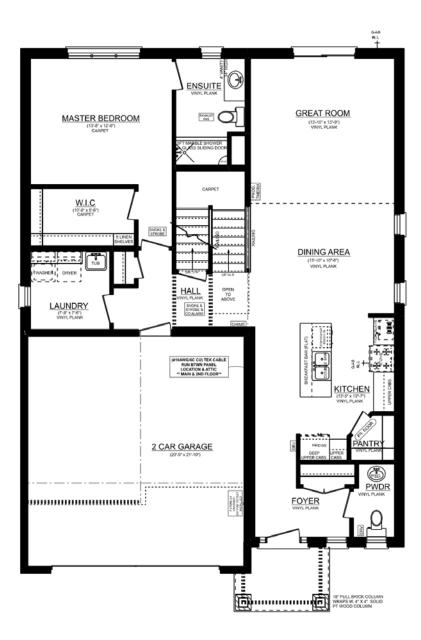

#### THE

### STONEHAVEN

Quick possession home



3 BEDROOM



**2.5 BATH** 



1,937 ft<sup>2</sup>



\$768,478





dcaspi@dougtarryhomes.com





56 Hickory Lane, St. Thomas Lot 19, Lake Margaret

This plan is property of Doug Tarry Homes. Renderings are for more information. E.O.E.





#### THE

#### STONEHAVEN 56 Hickory Lane Lot 19, Lake Margaret







# STONEHAVEN |

56 Hickory Lane Lot 19, Lake Margaret



#### UPGRADES INCLUDE:

- Widened Garage Entry
- Added Egress Window
- Cultured Marble Shower w Glass Door in Ensuite
- Cabinet Upgrades
- Frosted Pantry Door
- Chimney Hood
- Gas Line R.I
- BBQ Line R.I.
- Electrical Upgrades
   Throughout



# STONEHAVEN

#### 56 Hickory Lane Lot 19, Lake Margaret

# MAIN FLOOR PLAN



#### UPGRADES INCLUDE:

- Widened Garage Entry
- Added Egress Window
- Cultured Marble Shower w Glass Door in Ensuite
- Cabinet Upgrades
- Frosted Pantry Door
- Chimney Hood
- Gas Line R.I
- BBQ Line R.I
- Electrical Upgrades
   Throughout



# STONEHAVEN

56 Hickory Lane Lot 19, Lake Margaret

# FLOOR PLAN 2 2 2



#### UPGRADES INCLUDE:

- Widened Garage Entry
- Added Egress Window
- Cultured Marble Shower w Glass Door in Ensuite
- Cabinet Upgrades
- Frosted Pantry Door
- Chimney Hood
- Gas Line R.I
- BBQ Line R.I
- Electrical Upgrades
   Throughout



# EXTERIOR PACKAGE

#### 56 Hickory Lane Lot 19, Lake Margaret



Colours and patterns may slightly vary from physical materials.

The images shown are only intended as a representation of selections chosen. E.&OE.



# INTERIOR PACKAGE