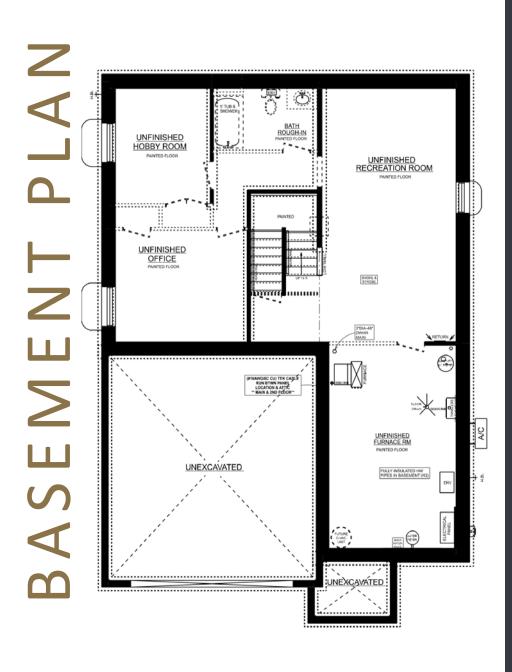

#### THE

### STONEHAVEN

Quick possession home



3 BEDROOM



**2.5 BATH** 



1,937 ft<sup>2</sup>



\$768,478





dcaspi@dougtarryhomes.com





56 Hickory Lane, St. Thomas Lot 19, Lake Margaret

This plan is property of Doug Tarry Homes. Renderings are for more information. E.O.E.





#### THE

#### STONEHAVEN 56 Hickory Lane Lot 19, Lake Margaret







# STONEHAVEN |

56 Hickory Lane Lot 19, Lake Margaret



#### UPGRADES INCLUDE:

- Widened Garage Entry
- Added Egress Window
- Cultured Marble Shower w Glass Door in Ensuite
- Cabinet Upgrades
- Frosted Pantry Door
- Chimney Hood
- Gas Line R.I
- BBQ Line R.I.
- Electrical Upgrades
   Throughout



# STONEHAVEN

#### 56 Hickory Lane Lot 19, Lake Margaret

# MAIN FLOOR PLAN



#### UPGRADES INCLUDE:

- Widened Garage Entry
- Added Egress Window
- Cultured Marble Shower w Glass Door in Ensuite
- Cabinet Upgrades
- Frosted Pantry Door
- Chimney Hood
- Gas Line R.I
- BBQ Line R.I
- Electrical Upgrades
   Throughout



# STONEHAVEN

56 Hickory Lane Lot 19, Lake Margaret

# FLOOR PLAN 2 2 2



#### UPGRADES INCLUDE:

- Widened Garage Entry
- Added Egress Window
- Cultured Marble Shower w Glass Door in Ensuite
- Cabinet Upgrades
- Frosted Pantry Doo