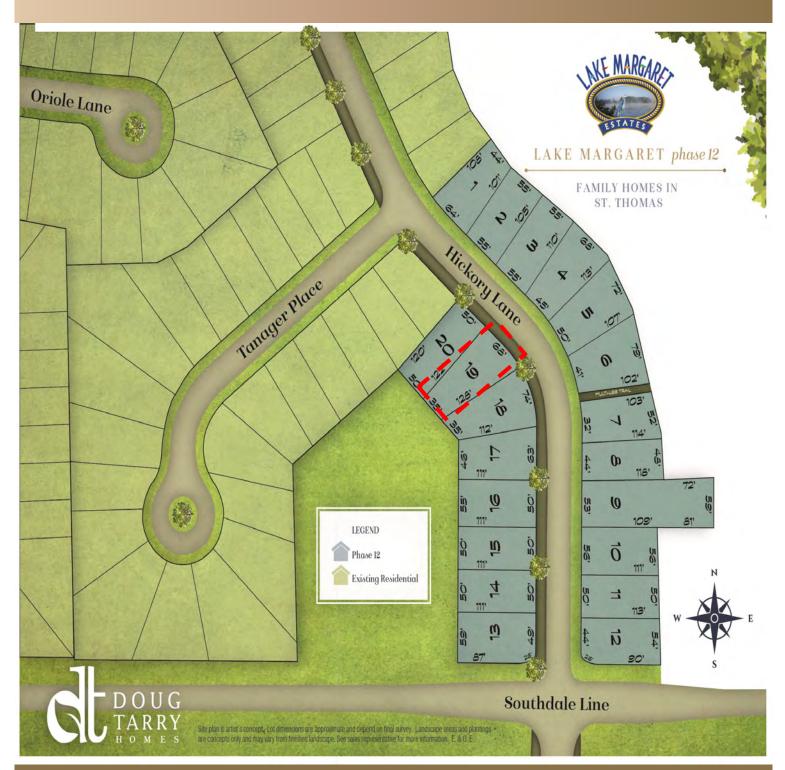

#### STONEHAVEN 56 Hickory Lane Lot 19, Lake Margaret

# STONEHAVEN |

56 Hickory Lane Lot 19, Lake Margaret