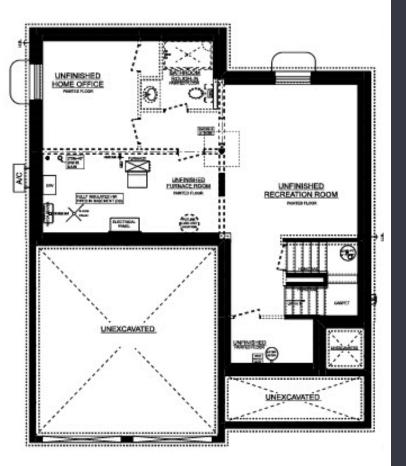

# PLAN ASEMENT M

#### UPGRADES INCLUDE:

- Kitchen backsplash
- Kitchen Island
- Cabinetry Enhancements
- Electrical Features
- Designer Selected Finishes
- Backs onto Green Space