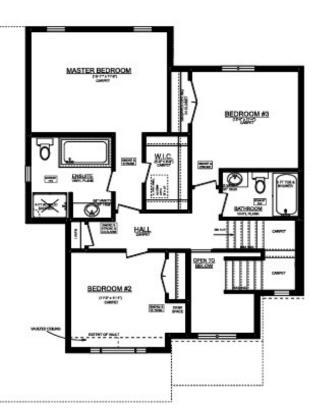

## THE LIVINGSTON

133 Empire Parkway Lot 8, Harvest Run

#### UPGRADES INCLUDE:

- Kitchen backsplash
- Kitchen Island
- Cabinetry Enhancements
- Electrical Features
- Designer Selected Finishes
- Backs onto Green Space