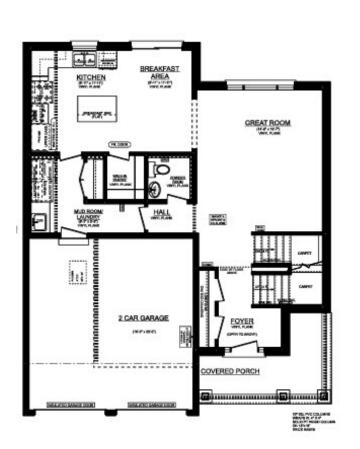

### THE **LIVINGSTON** *Quick possession home*







Jackie DaSilva 519-207-6222 jdasilva@dougtarryhomes.com

CCC DOUG TARRY HOMES



133 Empire Parkway, St. Thomas Lot 8, Harvest Run

This plan is property of Doug Tarry Homes. Renderings are artist's concept. Prices, specifications, plans and information are subject to change without notice. See sales representative for more information. E.O.E.







This plan is property of Doug Tarry Homes. Renderings are artist's concept. Prices, specifications, plans and information are subject to change without notice. See sales representatives for more information. E.O.E.



## THE LIVINGSTON

133 Empire Parkway Lot 8, Harvest Run



#### UPGRADES INCLUDE:

- Kitchen backsplash
- Kitchen Island
- Cabinetry Enhancements
- Electrical Features
- Designer Selected Finishes
- Backs onto Green Space



## THE LIVINGSTON

133 Empire Parkway Lot 8, Harvest Run

# PLAN ASEMENT M



#### UPGRADES INCLUDE:

- Kitchen backsplash
- Kitchen Island
- Cabinetry Enhancements
- Electrical Features
- Designer Selected Finishes
- Backs onto Green Space





## THE LIVINGSTON

133 Empire Parkway Lot 8, Harvest Run



#### UPGRADES INCLUDE:

- Kitchen backsplash
- Kitchen Island
- Cabinetry Enhancements
- Electrical Features
- Designer Selected Finishes
- Backs onto Green Space



## EXTERIOR PACKAGE

133 Empire Parkway Lot 8, Harvest Run



Colours and patterns may slightly vary from physical materials. The images shown are only intended