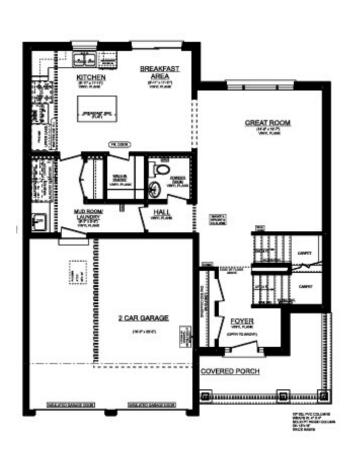

# THE LIVINGSTON

133 Empire Parkway Lot 8, Harvest Run

## UPGRADES INCLUDE:

- Kitchen backsplash
- Kitchen Island
- Cabinetry Enhancements
- Electrical Features
- Designer Selected Finishes
- Backs onto Green Space