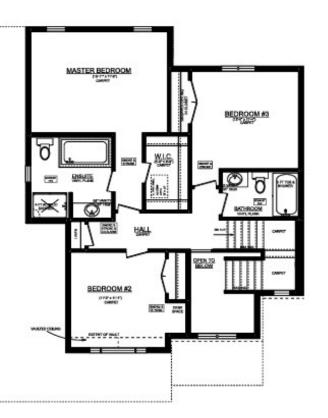

# THE LIVINGSTON

133 Empire Parkway Lot 8, Harvest Run

#### UPGRADES INCLUDE:

- Kitchen backsplash
- Kitchen Island
- Cabinetry Enhancements
- Electrical Features
- Designer Selected Finishes
- Backs onto Green Space