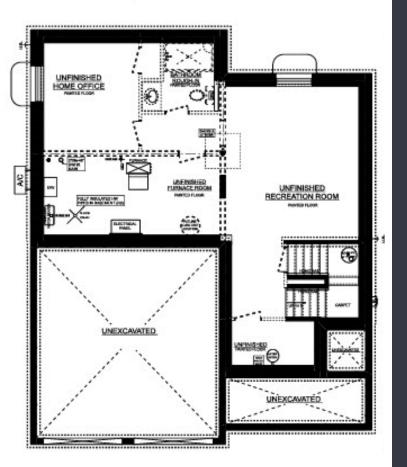

## THE **LIVINGSTON** *Quick possession home*







Jackie DaSilva 519-207-6222 jdasilva@dougtarryhomes.com

CCC DOUG TARRY HOMES



This plan is property of Doug Tarry Homes. Renderings are artist's concept. Prices, specifications, plans and information are subject to change without notice. See sales representative for more information. E.O.E.







This plan is property of Doug Tarry Homes. Renderings are artist's concept. Prices, specifications, plans and information are subject to change without notice. See sales representatives for more information. E.O.E.



# THE LIVINGSTON

133 Empire Parkway Lot 8, Harvest Run

# PLAN ASEMENT M



## UPGRADES INCLUDE:

- Kitchen backsplash
- Kitchen Island
- Cabinetry Enhancements
- Electrical Features
- Designer Selected Finishes
- Backs onto Green Space



# THE LIVINGSTON

133 Empire Parkway Lot 8, Harvest Run



#### UPGRADES INCLUDE:

- Kitchen backsplash
- Kitchen Island
- Cabinetry Enhancements
- Electrical Features
- Designer Selected Finishes
- Backs onto Green Space





# THE LIVINGSTON

133 Empire Parkway Lot 8, Harvest Run



### UPGRADES INCLUDE:

- Kitchen backsplash
- Kitchen Island
- Cabinetry Enhancements
- Electrical Features
- Designer Selected Finishes
- Backs onto Green Space



## EXTERIOR PACKAGE

133 Empire Parkway Lot 8, Harvest Run



Colours and patterns may slightly vary from physical materials. The images shown are only intended as a representation of