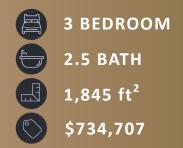

## UPGRADES INCLUDE:

- Kitchen backsplash
- Kitchen Island
- Cabinetry Enhancements
- Electrical Features
- Designer Selected Finishes
- Backs onto Green Space

#### UPGRADES INCLUDE:

- Kitchen backsplash
- Kitchen Island
- Cabinetry Enhancements
- Electrical Features
- Designer Selected Finishes
- Backs onto Green Space

### UPGRADES INCLUDE:

- Kitchen backsplash
- Kitchen Island
- Cabinetry Enhancements
- Electrical Features
- Designer Selected Finishes
- Backs onto Green Space