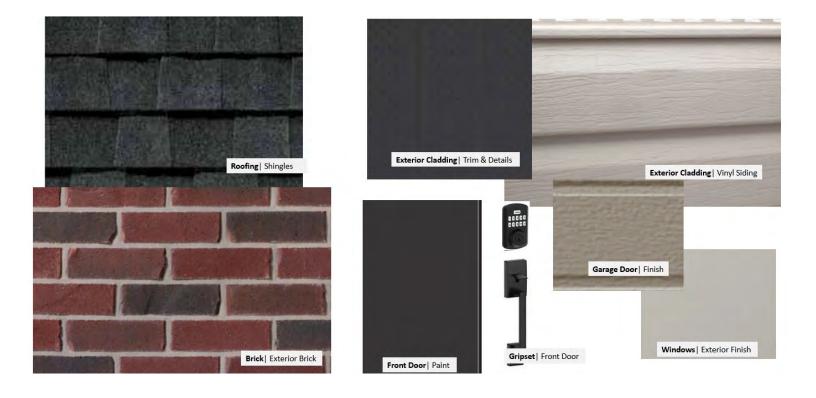

## EXTERIOR PACKAGE

83 Styles Drive Lot 33, Miller's Pond

Colours and patterns may slightly vary from physical materials. The images shown are only intended as a representation of selections chosen. E.&OE.