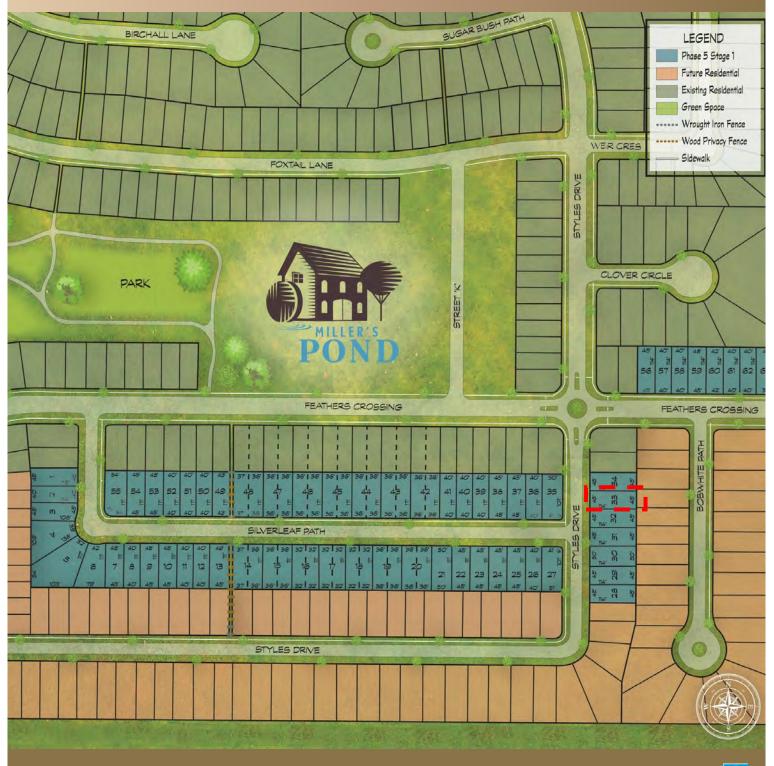

## THE **ASPEN** *Quick possession home*

DREW CASPI 519-207-3066 dcaspi@dougtarryhomes.com

DOUG TARRY HOMES 83 Styles Drive , St. Thomas Lot 33, Miller's Pond

### THE ASPEN Styles Drive Lot 33, Miller's Pond

#### 83 Styles Drive Lot 33, Miller's Pond