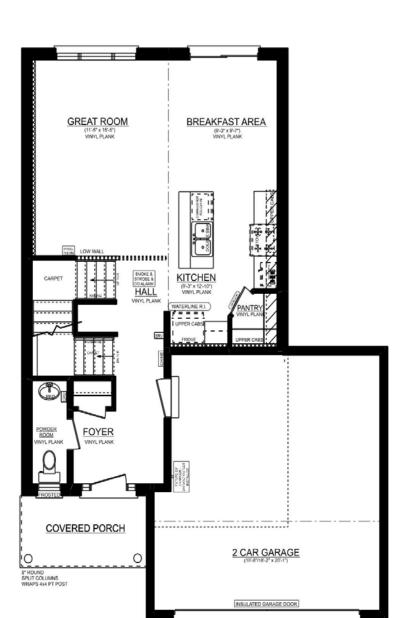

### THE ASPEN Styles Drive Lot 33, Miller's Pond

# THE ASPEN

#### 83 Styles Drive Lot 33, Miller's Pond

### UPGRADES INCLUDE:

- 2 Bathroom Plan
- 2 Car Garage
- Front Door Upgrades
- Patio Door Colour
- Widened Garage Entry
- Window Colours
- Frosted Powder Room Window
- Frosted Pantry Door
- Kitchen Backsplash
- Bathroom Fixtures
- Electrical Upgrades Throughout