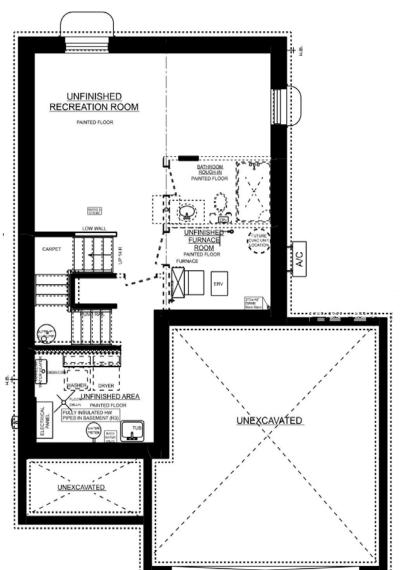

## THE **ASPEN** *Quick possession home*







DREW CASPI 519-207-3066 dcaspi@dougtarryhomes.com

DOUG TARRY HOMES 83 Styles Drive , St. Thomas Lot 33, Miller's Pond



### THE ASPEN Styles Drive Lot 33, Miller's Pond





# THE ASPEN

#### 83 Styles Drive Lot 33, Miller's Pond





### UPGRADES INCLUDE:

- 2 Bathroom Plan
- 2 Car Garage
- Front Door Upgrades
- Patio Door Colour
- Widened Garage Entry
- Window Colours
- Frosted Powder Room Window
- Frosted Pantry Door
- Kitchen Backsplash
- Bathroom Fixtures
- Electrical Upgrades Throughout





# THE ASPEN

#### 83 Styles Drive Lot 33, Miller's Pond



## UPGRADES INCLUDE:

- 2 Bathroom Plan
- 2 Car Garage
- Front Door Upgrades
- Patio Door Colour
- Widened Garage Entry
- Window Colours
- Frosted Powder Room Window
- Frosted Pantry Door
- Kitchen Backsplash
- Bathroom Fixtures
- Electrical Upgrades Throughout





# THE ASPEN

#### 83 Styles Drive Lot 33, Miller's Pond





## UPGRADES INCLUDE:

- 2 Bathroom Plan
- 2 Car Garage
- Front Door Upgrades
- Patio Door Colour
- Widened Garage Entry
- Window Colours
- Fros