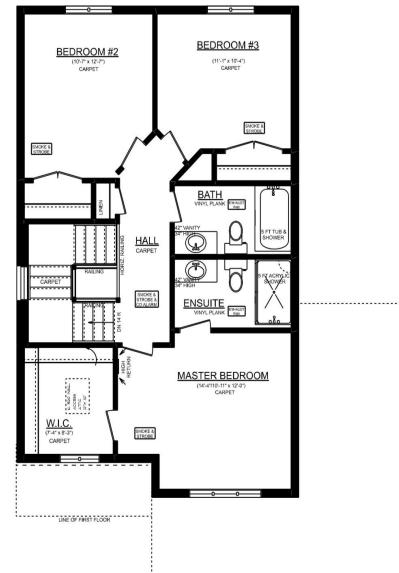

# THE ASPEN

#### 83 Styles Drive Lot 33, Miller's Pond

## UPGRADES INCLUDE:

- 2 Bathroom Plan
- 2 Car Garage
- Front Door Upgrades
- Patio Door Colour
- Widened Garage Entry
- Window Colours
- Frosted Powder Room Window
- Frosted Pantry Door
- Kitchen Backsplash
- Bathroom Fixtures
- Electrical Upgrades Throughout

LINE OF FIRST FLOOR BELOW