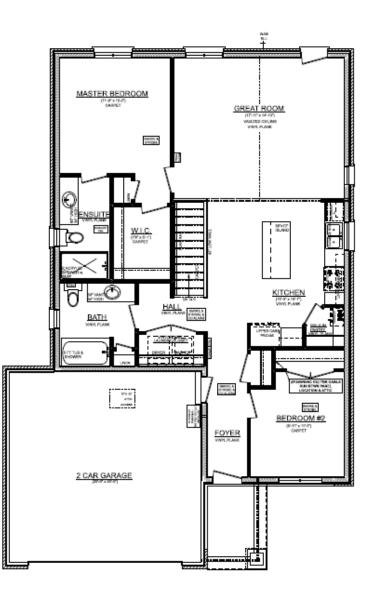

### UPGRADES INCLUDE:

- 2 Car Garage
- 2 Full Bathrooms
- Main Floor Laundry
- Plumbing Upgrades
- Quartz in Kitchen and Ensuite
- Modern Black Door Hardware
- Upgraded Exterior Finishes