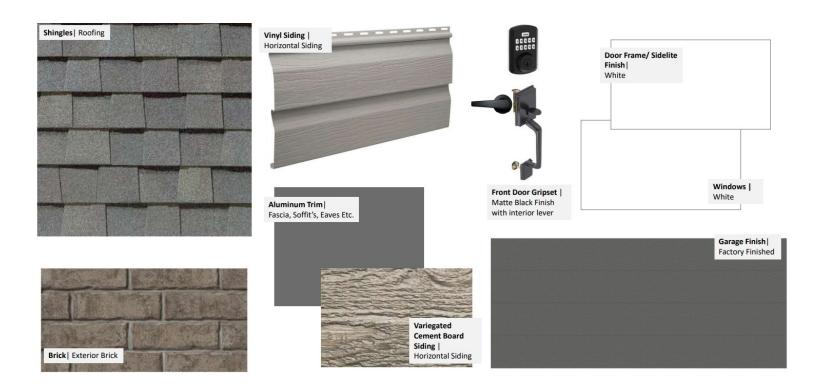

# EXTERIOR PACKAGE

#### 51 White Tail Path Lot 29, Eagle Ridge

Colours and patterns may slightly vary from physical materials. The images shown are only intended as a representation of selections chosen. E.&OE.

This plan is property of Doug Tarry Homes. Renderings are artist's concept. Prices, specifications, plans and information are subject to change without notice. See sales representatives for more information. E.O.E.