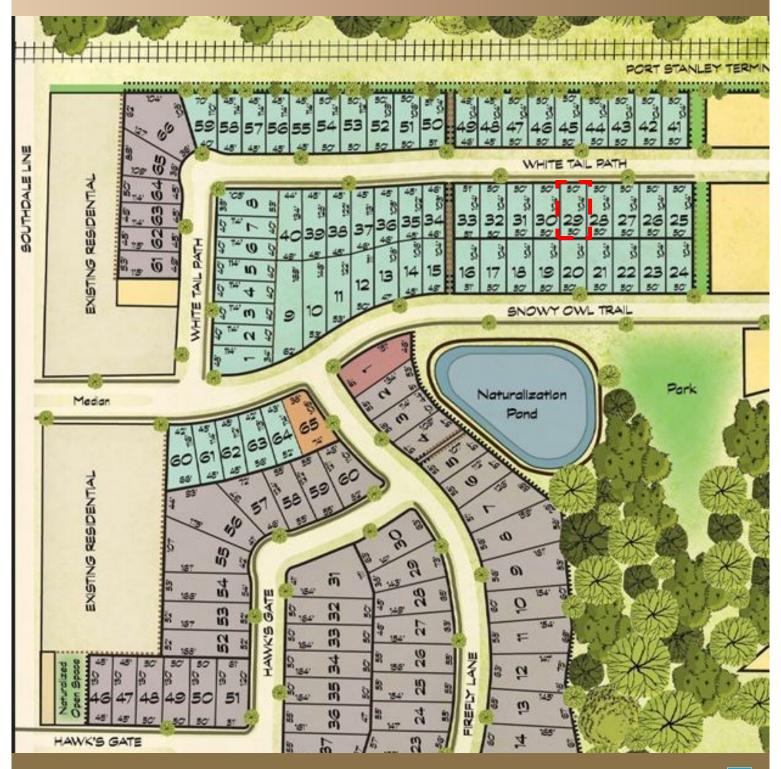

# THE **GLENWOOD**

51 White Tail Path
Lot 29, Eagle Ridge

This plan is property of Doug Tarry Homes. Renderings are artist's concept. Prices, specifications, plans and information are subject to change without notice. See sales representatives for more information. E.O.E.

#### 51 White Tail Path Lot 29, Eagle Ridge