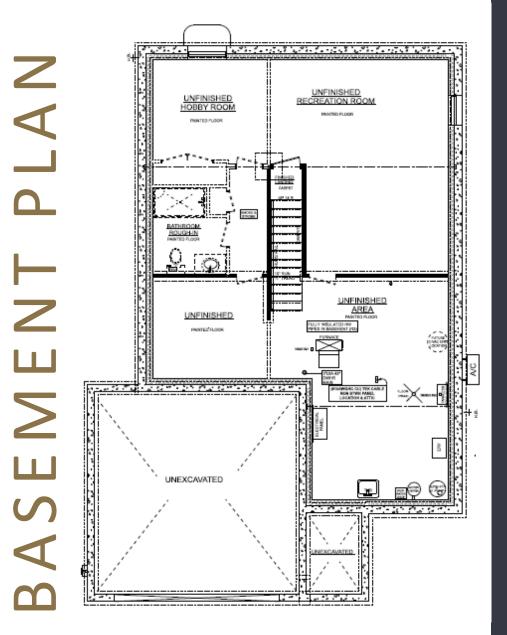

### THE GLENWOOD

#### 51 White Tail Path Lot 29, Eagle Ridge

### UPGRADES INCLUDE:

- 2 Car Garage
- 2 Full Bathrooms
- Main Floor Laundry
- Plumbing Upgrades
- Quartz in Kitchen and Ensuite
- Modern Black Door Hardware
- Upgraded Exterior Finishes