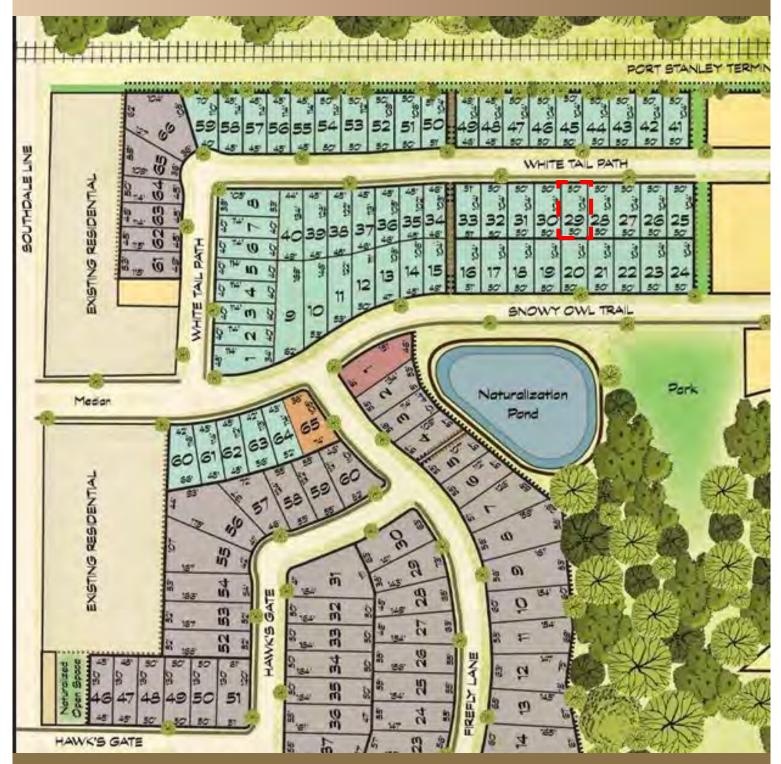

## THE GLENWOOD

Quick possession home



2 BEDROOM



2 BATH



1,276 ft<sup>2</sup>



\$693,288



DOUG TARRY 51 White Tail Path, St. Thomas Lot 29, Eagle Ridge

This plan is property of Doug Tarry Homes. Renderings are artist's concept. Prices, specifications, plans and information are subject to change without notice. See sales representatives for more information. E.O.E.





## THE GLENWOOD







# PLAN FLOOR NAM

### THE GLENWOOD

51 White Tail Path Lot 29, Eagle Ridge

## SWOKE & STOOK FOYER 2 CAR GARAGE

### UPGRADES INCLUDE:

- 2 Car Garage
- 2 Full Bathrooms
- Main Floor Laundry
- Plumbing Upgrades
- Quartz in Kitchen and Ensuite
- Modern Black Door Hardware
- Upgraded Exterior Finishes



## THE GLENWOOD

51 White Tail Path Lot 29, Eagle Ridge

# PLAN ASEMENT



### UPGRADES INCLUDE:

- 2 Car Garage
- 2 Full Bathrooms
- Main Floor Laundry
- Plumbing Upgrades
- Quartz in Kitchen and Ensuite
- Modern Black Door Hardware
- Upgraded Exterior Finishes



## EXTERIOR PACKAGE

### 51 White Tail Path Lot 29, Eagle Ridge



Colours and patterns may slightly vary from physical materials.

The images shown are only intended as a representation of selections chosen. E.&OE.



## INTE