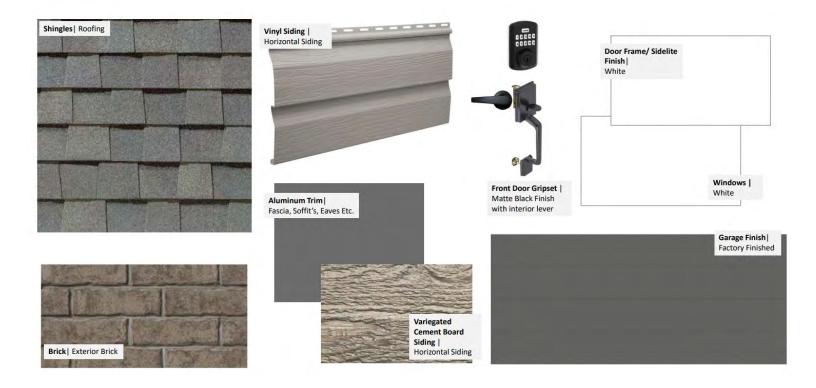

## EXTERIOR PACKAGE

### 51 White Tail Path Lot 29, Eagle Ridge

Colours and patterns may slightly vary from physical materials.

The images shown are only intended as a representation of selections chosen. E.&OE.