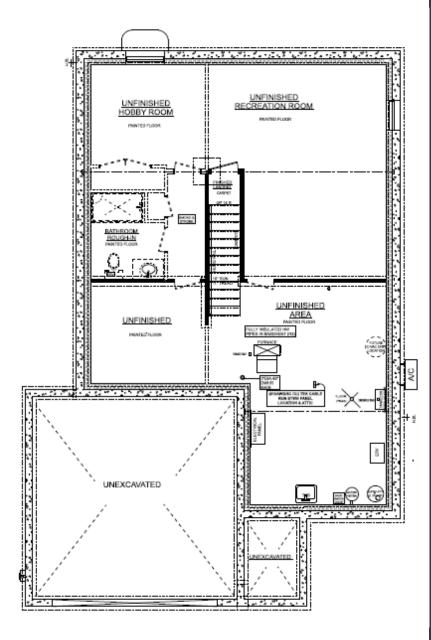

# PLAN ASEMENT

### UPGRADES INCLUDE:

- 2 Car Garage
- 2 Full Bathrooms
- Main Floor Laundry
- Plumbing Upgrades
- Quartz in Kitchen and Ensuite
- Modern Black Door Hardware
- Upgraded Exterior Finishes