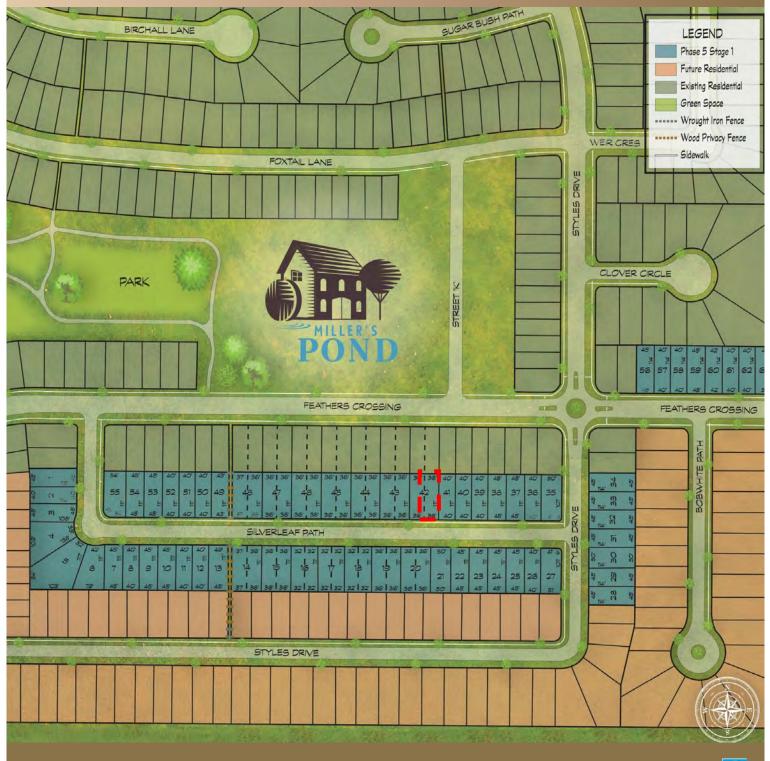

# THE **SUTHERLAND** *Quick possession home*

2 BEDROOM
 2 BATH
 1,300 ft<sup>2</sup>
 \$641,947

G

DREW CASPI 519-207-3066 dcaspi@dougtarryhomes.com

DOUG Tarry 43 Silverleaf Path, St. Thomas Lot 42, Miller's Pond

### THE SUTHERLAND 43 Silverleaf Path Lot 42, Miller's Pond

This plan is property of Doug Tarry Homes. Renderings are artist's concept. Prices, specifications, plans and information are subject to change without notice. See sales representatives for more information. E.O.E.

## THE SUTHERLAND

43 Silverleaf Path Lot 42, Miller's Pond

#### 43 Silverleaf Path Lot 42, Miller's Pond