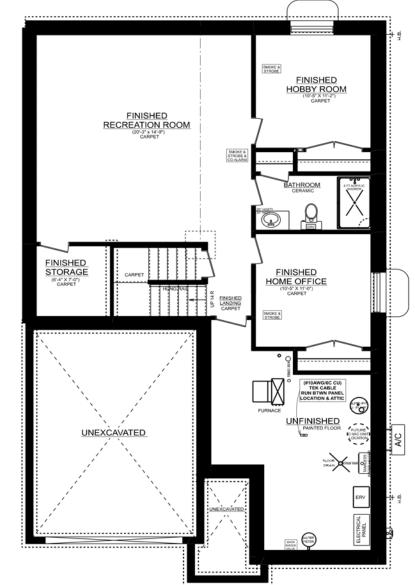

#### UPGRADES INCLUDE:

- Quartz Countertops
  Throughout
- Hardwood Flooring
- Ceramic Flooring
- Waterline RI for Fridge
- Kitchen Backsplash
- Ensuite Walk-In Shower
- Finished Basement
- Gas Line R.I
- Stone Exterior Facade