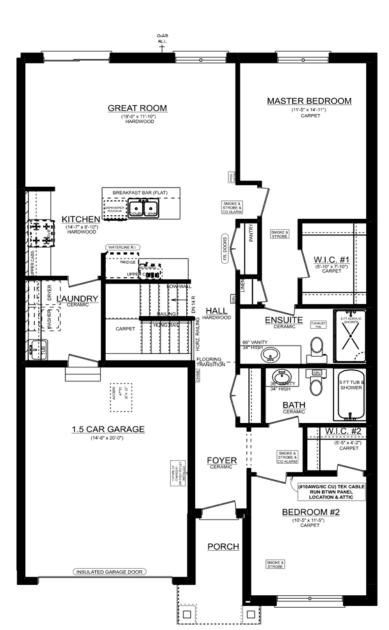

#### UPGRADES INCLUDE:

- Quartz Countertops
  Throughout
- Hardwood Flooring
- Ceramic Flooring
- Waterline RI for Fridge
- Kitchen Backsplash
- Ensuite Walk-In Shower
- Finished Basement
- Gas Line R.I
- Stone Exterior Facade