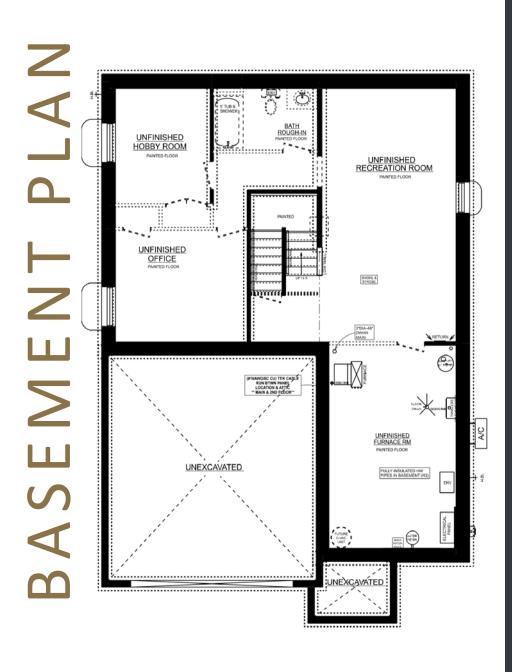

#### THE

### STONEHAVEN

Quick possession home



3 BEDROOM



**2.5 BATH** 



1,937 ft<sup>2</sup>



\$769,495





dcaspi@dougtarryhomes.com





56 Hickory Lane, St. Thomas Lot 19, Lake Margaret

This plan is property of Doug Tarry Homes. Renderings are for more information. E.O.E.





#### THE

#### STONEHAVEN 56 Hickory Lane Lot 19, Lake Margaret







# STONEHAVEN |

56 Hickory Lane Lot 19, Lake Margaret



#### UPGRADES INCLUDE:

- Widened Garage Entry
- Added Egress Window
- Cultured Marble Shower w Glass Door in Ensuite
- Cabinet Upgrades
- Frosted Pantry Door
- Chimney Hood
- Gas Line R.I
- BBQ Line R.I.
- Electrical Upgrades
   Throughout



# STONEHAVEN

#### 56 Hickory Lane Lot 19, Lake Margaret

# MAIN FLOOR PLAN



#### UPGRADES INCLUDE:

- Widened Garage Entry
- Added Egress Window
- Cultured Marble Shower w Glass Door in Ensuite
- Cabinet Upgrades
- Frosted Pantry Door
- Chimney Hood
- Gas Line R.I
- BBQ Line R.I
- Electrical Upgrades
   Throughout



# STONEHAVEN

56 Hickory Lane Lot 19, Lake Margaret

# FLOOR PLAN 2 2 2



#### UPGRADES INCLUDE:

- Widened Garage Entry
- Added Egress Window
- Cultured Marble Shower w Glass Door in Ensuite
- Cabinet Upgrades
- Frosted Pantry Doo