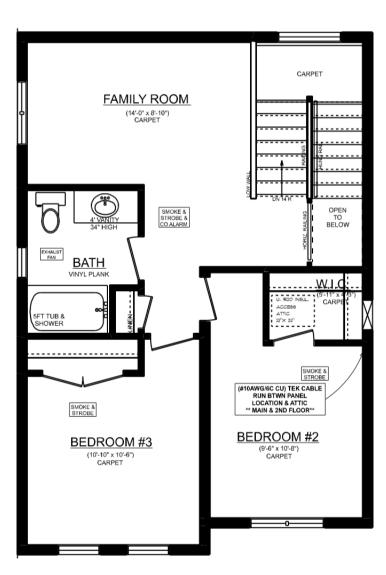

# FLOOR PLAN 2 2 2

#### UPGRADES INCLUDE:

- Widened Garage Entry
- Added Egress Window
- Cultured Marble Shower w Glass Door in Ensuite
- Cabinet Upgrades
- Frosted Pantry Door
- Chimney Hood
- Gas Line R.I
- BBQ Line R.I
- Electrical Upgrades
   Throughout