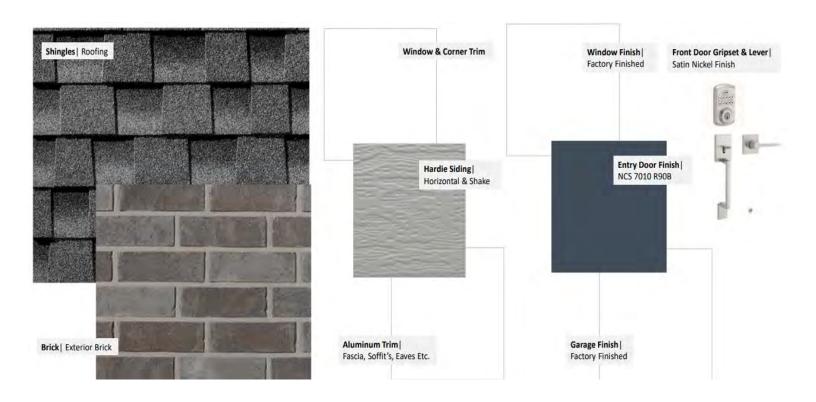

# EXTERIOR PACKAGE

#### 56 Hickory Lane Lot 19, Lake Margaret

Colours and patterns may slightly vary from physical materials.

The images shown are only intended as a representation of selections chosen. E.&OE.