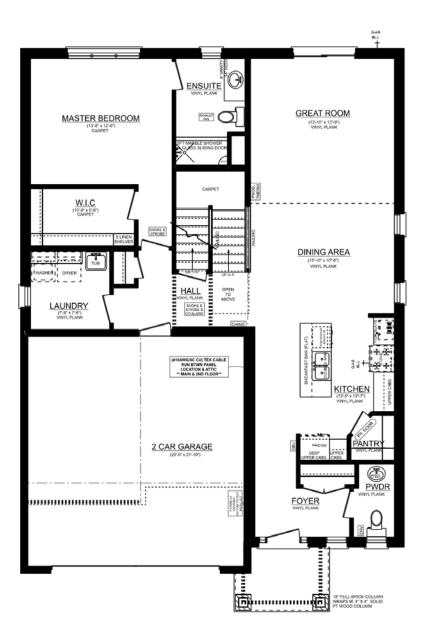

# MAIN FLOOR PLAN

#### UPGRADES INCLUDE:

- Widened Garage Entry
- Added Egress Window
- Cultured Marble Shower w Glass Door in Ensuite
- Cabinet Upgrades
- Frosted Pantry Door
- Chimney Hood
- Gas Line R.I
- BBQ Line R.I
- Electrical Upgrades
   Throughout