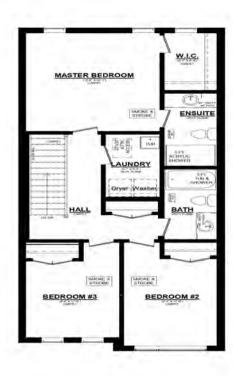

## PLAN FLOOR

Ashton B UNIT #1
2ND FLOOR PLAN PLAN
910 SQ, FT.
8 CEILINGS ON 2ND FLOOR PLAN