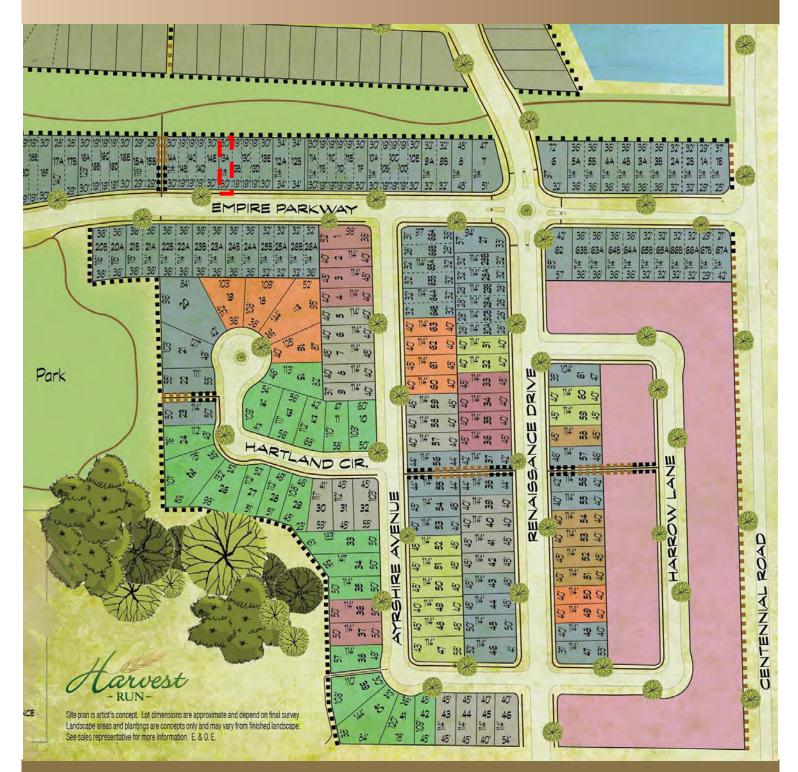

#### THE **ASHTON B**

Quick possession home



3 BEDROOM



**2.5 BATH** 



1,540 ft<sup>2</sup>



\$600,000 END UNIT





aoreilly@dougtarryhomes.com





93 Empire Parkway, St. Thomas Lot 13, Harvest Run

This plan is property of Doug Tarry Homes. Renderings are for more information. E.O.E.





#### THE

#### **ASHTON B**







## ASHTON B

#### 93 Empire Parkway Lot 13, Harvest Run

# PLAN ASEMENT



#### UPGRADES INCLUDE:

- Quartz Countertop in Kitchen
- Kitchen backsplash
- Luxury Vinyl Plank Flooring
- Fridge, Stove & Dishwasher
- Finished Basement
- Pressure Treated wood Deck
- Backs onto Green Space

## ASHTON B

#### 93 Empire Parkway Lot 13, Harvest Run

## PLAN FLOOR MAIN



#### UPGRADES INCLUDE:

- Quartz Countertops in Kitcher
- Kitchen backsplash
- Luxury Vinyl Plank Flooring
- Fridge, Stove & Dishwasher
- Finished Basement
- Pressure Treated Wood Deck
- Backs onto Green Space

### THE ASHTON B

#### 93 Empire Parkway Lot 13, Harvest Run

## PLAN FLOOR



Ashton B UNIT #1
2ND FLOOR PLAN PLAN
910 SQ, FT.
8 CEILINGS ON 2ND FLOOR PLAN

#### UPGRADES INCLUDE:

- Quartz Countertops in Kitchen
- Kitch