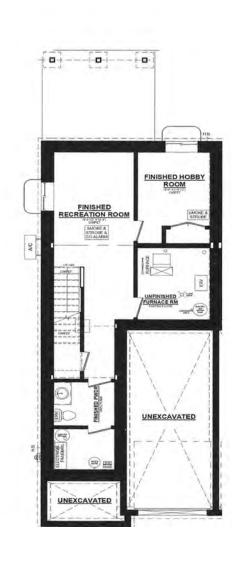

#### THE **ASHTON B**

Quick possession home



3 BEDROOM



**2.5 BATH** 



1,540 ft<sup>2</sup>



\$600,000 END UNIT





aoreilly@dougtarryhomes.com





93 Empire Parkway, St. Thomas Lot 13, Harvest Run

This plan is property of Doug Tarry Homes. Renderings are for more information. E.O.E.





#### THE

#### **ASHTON B**







## ASHTON B

#### 93 Empire Parkway Lot 13, Harvest Run

# PLAN ASEMENT



#### UPGRADES INCLUDE:

- Quartz Countertop in Kitchen
- Kitchen backsplash
- Luxury Vinyl Plank Flooring
- Fridge, Stove & Dishwasher
- Finished Basement
- Pressure Treated wood Deck
- Backs onto Green Space

## ASHTON B

#### 93 Empire Parkway Lot 13, Harvest Run

## PLAN FLOOR MAIN



#### UPGRADES INCLUDE:

- Quartz Countertops in Kitcher
- Kitchen backsplash
- Luxury Vinyl Plank Flooring
- Fridge, Stove & Dishwasher
- Finished Basement
- Pressure Treated Wood Deck
- Backs onto Green Space

### THE ASHTON B

#### 93 Empire Parkway Lot 13, Harvest Run

## PLAN FLOOR



Ashton B UNIT #1
2ND FLOOR PLAN PLAN
910 SQ, FT.
8 CEILINGS ON 2ND FLOOR PLAN

#### UPGRADES INCLUDE:

- Quartz Countertops in Kitchen
- Kitchen backsplash
- Luxury Vinyl Plank Flooring
- Fridge, Stove & Dishwasher
- Fi