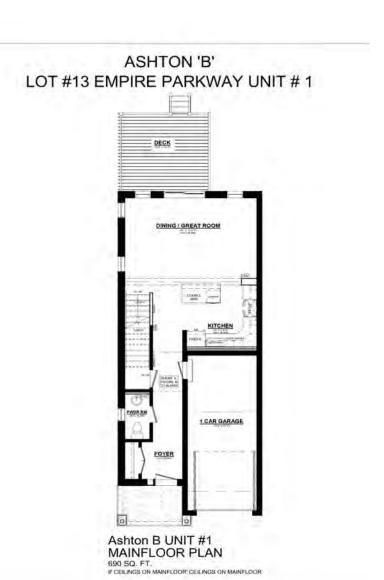

#### THE **ASHTON B**

Quick possession home



3 BEDROOM



**2.5 BATH** 



1,540 ft<sup>2</sup>



\$600,000 END UNIT





aoreilly@dougtarryhomes.com





93 Empire Parkway, St. Thomas Lot 13, Harvest Run

This plan is property of Doug Tarry Homes. Renderings are for more information. E.O.E.





#### THE

#### **ASHTON B**







## ASHTON B

#### 93 Empire Parkway Lot 13, Harvest Run

# PLAN ASEMENT



#### UPGRADES INCLUDE:

- Quartz Countertop in Kitchen
- Kitchen backsplash
- Luxury Vinyl Plank Flooring
- Fridge, Stove & Dishwasher
- Finished Basement
- Pressure Treated wood Deck
- Backs onto Green Space

## ASHTON B

#### 93 Empire Parkway Lot 13, Harvest Run

## PLAN FLOOR MAIN



#### UPGRADES INCLUDE:

- Quartz Countertops in Kitcher
- Kitchen backsplash
- Luxury Vinyl Plank Flooring
- Fridge, Stove & Dishwasher
- Finished Basement
- Pressure Treated Wood Deck
- Backs onto Green Space

### THE ASHTON B

#### 93 Empire Parkway Lot 13, Harvest Run

## PLAN FLOOR



Ashton B UNIT #1
2ND FLOOR PLAN PLAN
910 SQ, FT.
8 CEILINGS ON 2ND FLOOR PLAN

#### UPGRADES INCLUDE:

- Quartz Countertops in Kitchen
- Kitchen backsplash
- Luxury Vinyl Plank Flooring
- Fridge, Stove & Dishwasher
- Finished Basement
- Pressure Treated Wood Deck
- Backs onto Green Space

## EXTERIOR PACKAGE

#### 93 Empire Parkway Lot 13, Harvest Run



Colours and patterns may slightly vary from physical materials. The images shown are only intended as a representation of selections chosen. E&DE



Co