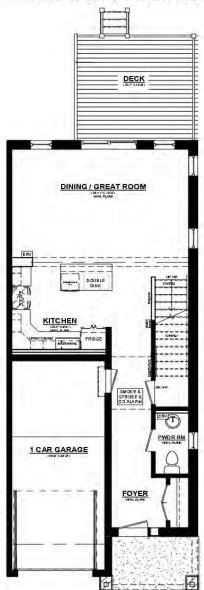

#### ASHTON 'B' LOT #13 EMPIRE PARKWAY UNIT # 5

Ashton B UNIT #5
MAINFLOOR PLAN

690 SQ. FT. 8' CEILINGS ON MAINFLOOR' CEILINGS ON MAINFLOOR

#### UPGRADES INCLUDE:

- Quartz Countertops in Kitcher
- Kitchen backsplash
- Luxury Vinyl Plank Flooring
- Fridge, Stove & Dishwasher
- Finished Basement
- Pressure Treated Wood Deck
- Backs onto Green Space