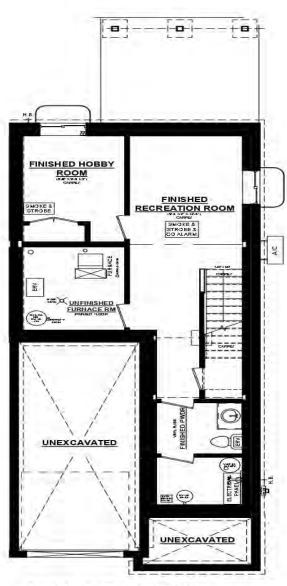

#### Ashton B UNIT #5 BASEMENT PLAN 378 SQ. FT. FINISHED BASEMENT SPACE

#### UPGRADES INCLUDE:

- Quartz Countertop in Kitchen
- Kitchen backsplash
- Luxury Vinyl Plank Flooring
- Fridge, Stove & Dishwasher
- Finished Basement
- Pressure Treated wood Deck
- Backs onto Green Space