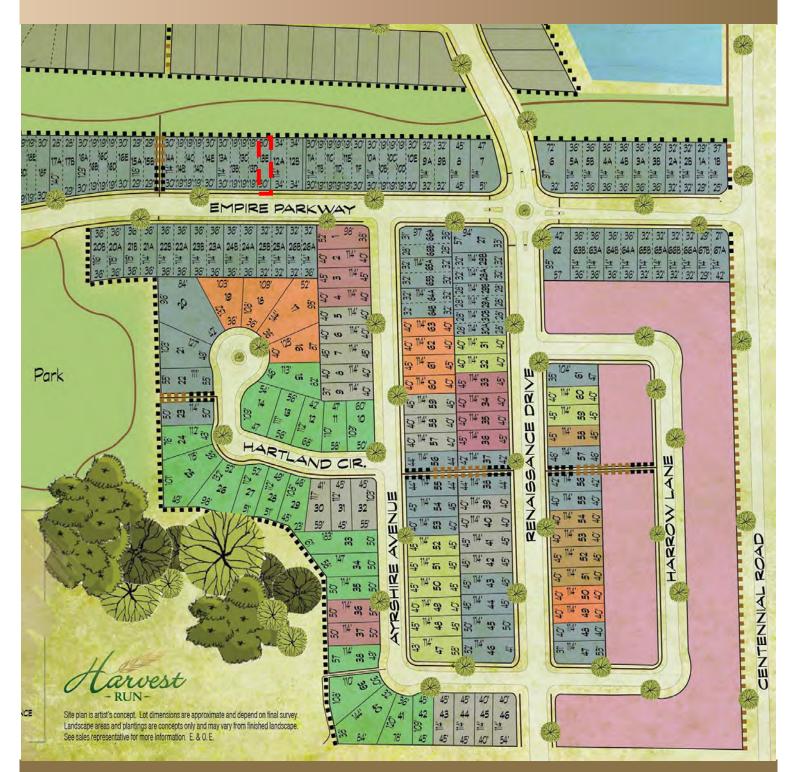

#### 101 Empire Parkway Lot 13, Harvest Run

#### ASHTON 'B' LOT #13 EMPIRE PARKWAY UNIT # 5

Ashton B UNIT #5
MAINFLOOR PLAN

690 SQ. FT. 8' CEILINGS ON MAINFLOOR' CEILINGS ON MAINFLOOR