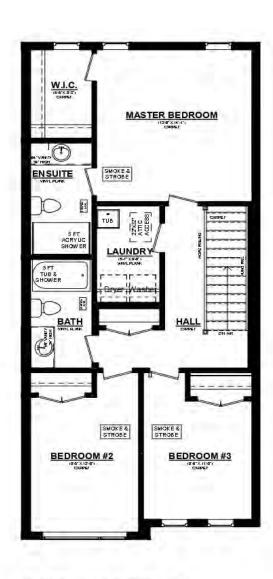

## PLAN FLOOR

Ashton B UNIT #5 2ND FLOOR PLAN PLAN 910 SQ. FT.

8' CEILINGS ON 2ND FLOOR' CEILINGS ON 2ND FLOOR PLAN

#### **UPGRADES INCLUDE:**

- Quartz Countertops in Kitchen
- Kitchen backsplash
- Luxury Vinyl Plank Flooring
- Fridge, Stove & Dishwasher
- **Finished Basement**
- Pressure Treated Wood Deck
- **Backs onto Green Space**