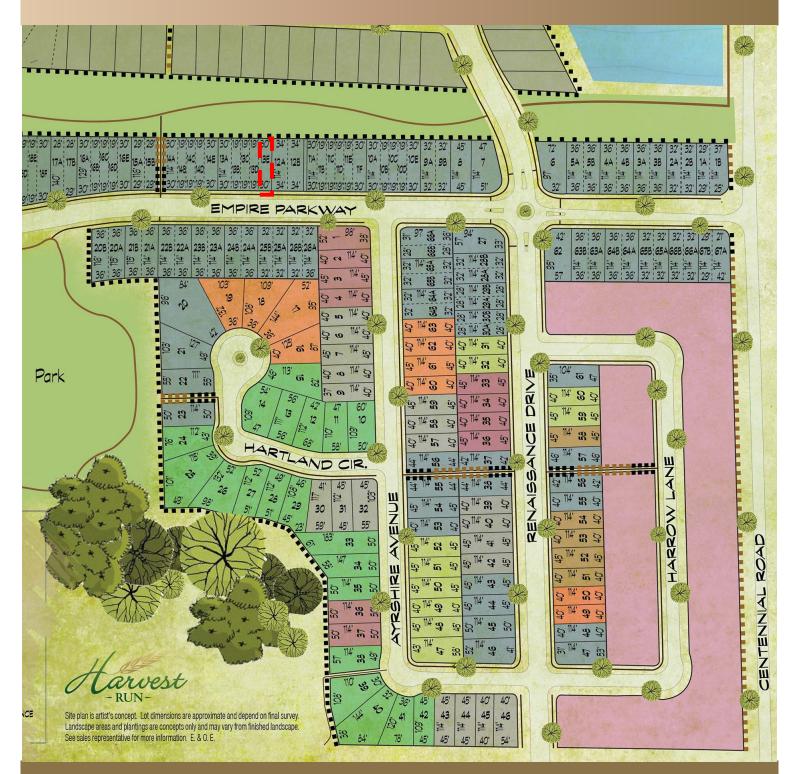

### THE **ASHTON B**

Quick possession home

3 BEDROOM

**2.5 BATH** 

1,600 ft<sup>2</sup>

\$579,900 END UNIT

jdasilva@dougtarryhomes.com

101 Empire Parkway, St. Thomas Lot 13, Harvest Run

## THE **ASHTON B**

101 Empire Parkway Lot 13, Harvest Run

#### 101 Empire Parkway Lot 13, Harvest Run