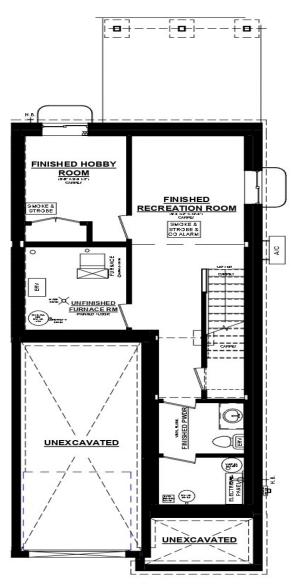

# PLAN Ь Z Ш ASEM

Ashton B UNIT #5 BASEMENT PLAN 378 SQ. FT. FINISHED BASEMENT SPACE