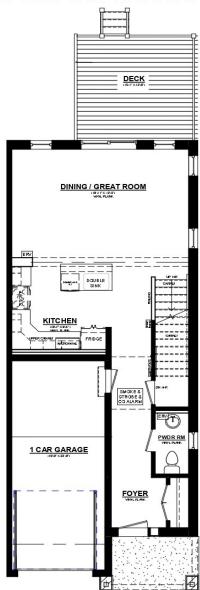

#### **ASHTON 'B'** LOT #13 EMPIRE PARKWAY UNIT #5

Ashton B UNIT #5 MAINFLOOR PLAN 690 SQ. FT.

8' CEILINGS ON MAINFLOOR' CEILINGS ON MAINFLOOR