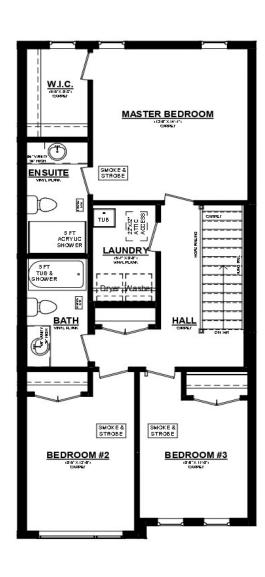

# PLAN FLOOR

Ashton B UNIT #5 2ND FLOOR PLAN PLAN 910 SQ. FT.

8' CEILINGS ON 2ND FLOOR' CEILINGS ON 2ND FLOOR PLAN