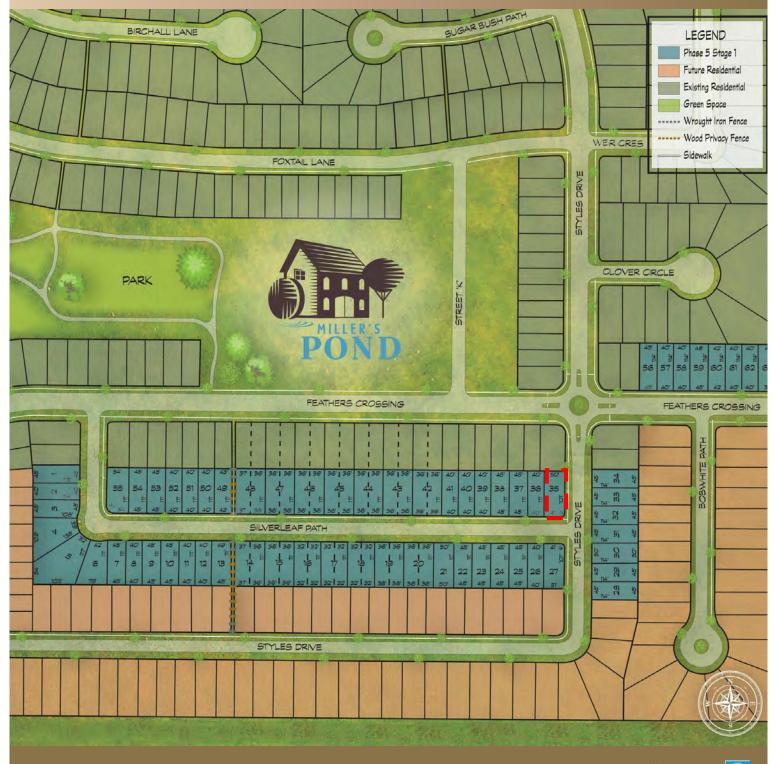

## THE MAPLERIDGE 3 BEDR 2 BATH 1,721 ft Quick possession home

**3 BEDROOM** 1,721 ft<sup>2</sup> \$742,718

519-207-3066 dcaspi@dougtarryhomes.com

CCC DOUG TARRY HOMES

57 Silverleaf Path, St. Thomas Lot 35, Miller's Pond

## THE MAPLERIDGE 57 Silverleaf Path Lot 35, Miller's Pond

# THE **MAPLERIDGE** 57 Silverleaf Path Lot 35, Miller's Pond

**57 Silverleaf Path** 