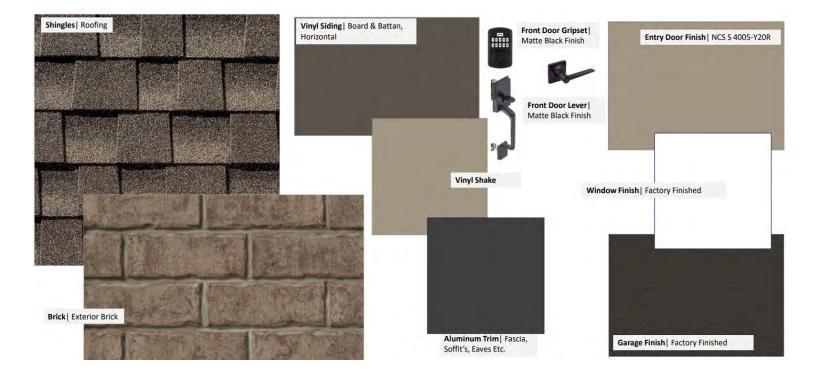

# EXTERIOR PACKAGE

## 57 Silverleaf Path Lot 35, Miller's Pond

Colours and patterns may slightly vary from physical materials. The images shown are only intended as a representation of selections chosen. E.&OE.