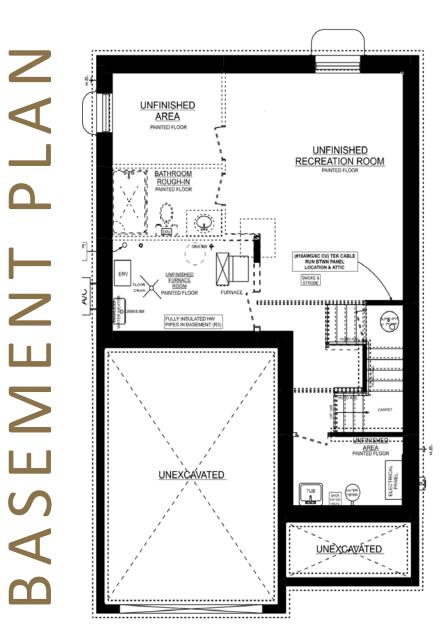

## THE MAPLERIDGE 3 BEDR 2 BATH 1,721 ft Quick possession home

**3 BEDROOM** 1,721 ft<sup>2</sup> \$742,718

519-207-3066 dcaspi@dougtarryhomes.com

CCC DOUG TARRY HOMES

57 Silverleaf Path, St. Thomas Lot 35, Miller's Pond

## THE MAPLERIDGE 57 Silverleaf Path Lot 35, Miller's Pond

# THE **MAPLERIDGE** 57 Silverleaf Path Lot 35, Miller's Pond

**57 Silverleaf Path** 