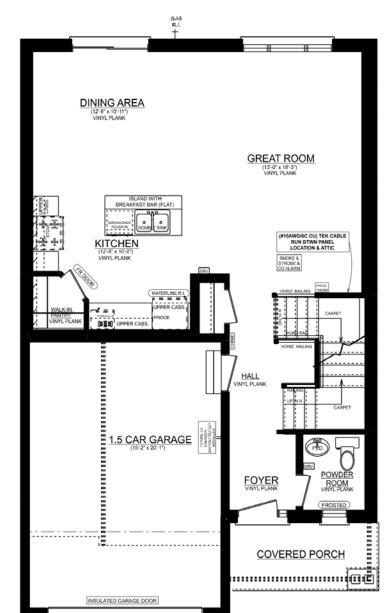

## THE MAPLERIDGE 3 BEDR 2 BATH 1,721 ft Quick possession home

**3 BEDROOM** 1,721 ft<sup>2</sup> \$742,718

519-207-3066 dcaspi@dougtarryhomes.com

CCC DOUG TARRY HOMES

57 Silverleaf Path, St. Thomas Lot 35, Miller's Pond

## THE MAPLERIDGE 57 Silverleaf Path Lot 35, Miller's Pond

# THE **MAPLERIDGE** 57 Silverleaf Path Lot 35, Miller's Pond

**57 Silverleaf Path** 