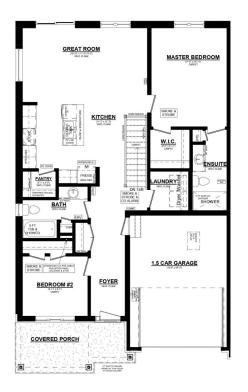

### 78 Empire Parkway Lot 21 B, Harvest Run

EASTON A UNIT #1 MAINFLOOR PLAN 1200 SQ. FT. 8" CEILINGS ON MAINFLOOR

### UPGRADES INCLUDE:

- Kitchen backsplash
- Kitchen Island
- Cabinetry Enhancements
- Electrical Features
- Designer Selected Finishes
- Open Concept Layout