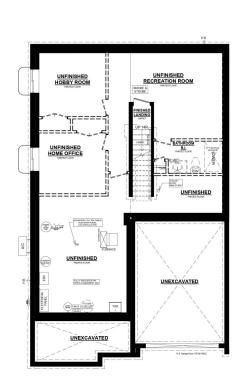

# THE EASTON A

78 Empire Parkway Lot 21 B, Harvest Run

EASTON A UNIT #1 BASEMENT PLAN