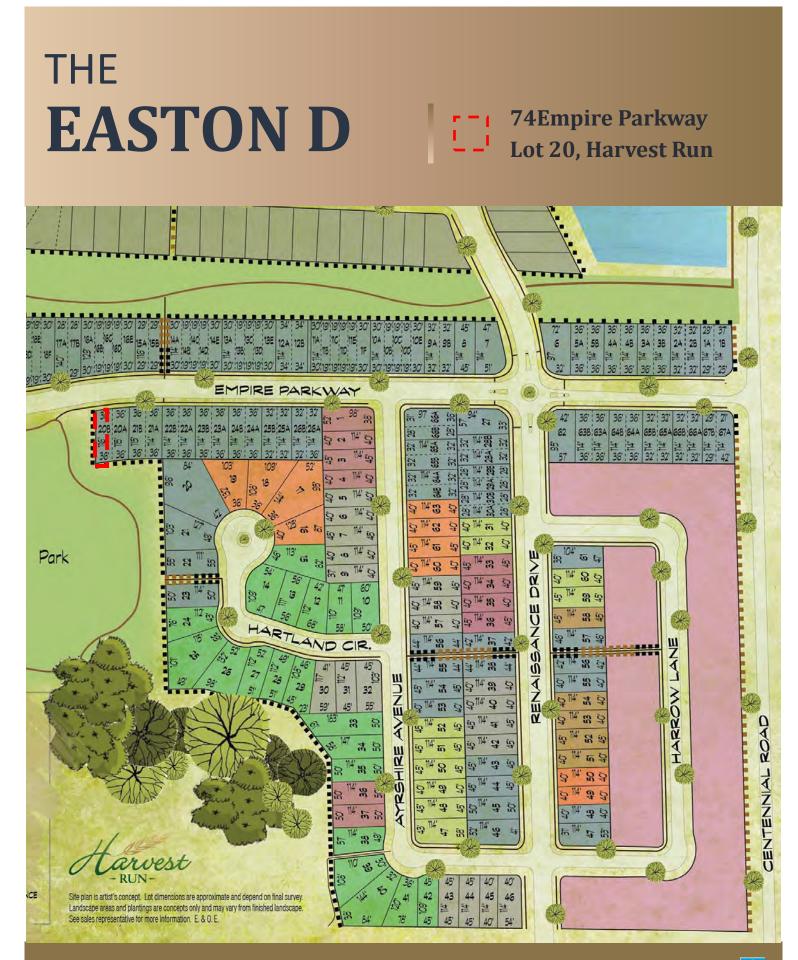

### THE **EASTON D** *Quick possession home*







Andy O'Reilly 519-207-2111 aoreilly@dougtarryhomes.com

DOUG TARRY HOMES



74 Empire Parkway, St. Thomas Lot 20, Harvest Run

This plan is property of Doug Tarry Homes. Renderings are artist's concept. Prices, specifications, plans and information are subject to change without notice. See sales representative for more information. E.O.E.







This plan is property of Doug Tarry Homes. Renderings are artist's concept. Prices, specifications, plans and information are subject to change without notice. See sales representatives for more information. E.O.E.



# THE EASTON D

### 74 Empire Parkway Lot 20, Harvest Run



#### EASTON D UNIT #2 BASEMENT PLAN

#### UPGRADES INCLUDE:

- Quartz Countertop in Kitchen
- Kitchen backsplash
- Luxury Vinyl Plank Flooring
- Backs onto Green Space
- Designer Selected Finishes
- Energy Star Certified
- Net Zero Ready





# THE EASTON D

### 74 Empire Parkway Lot 20, Harvest Run



#### UPGRADES INCLUDE:

- Quartz Countertops in Kitcher
- Kitchen backsplash
- Luxury Vinyl Plank Flooring
- Backs onto Green Space
- Designer Selected Finishes
- Energy Star Certified
- Net Zero Ready

MAINFLOOR PL