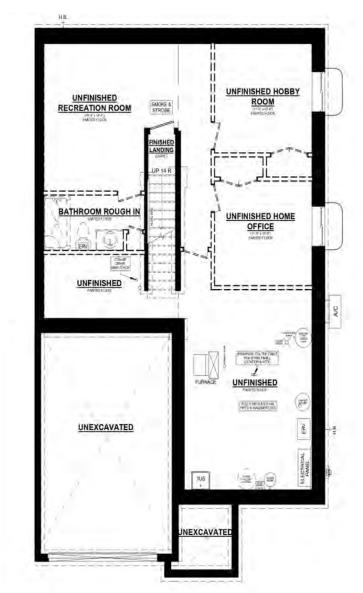

### THE **EASTON D** *Quick possession home*







Andy O'Reilly 519-207-2111 aoreilly@dougtarryhomes.com

DOUG TARRY HOMES



74 Empire Parkway, St. Thomas Lot 20, Harvest Run

This plan is property of Doug Tarry Homes. Renderings are artist's concept. Prices, specifications, plans and information are subject to change without notice. See sales representative for more information. E.O.E.







This plan is property of Doug Tarry Homes. Renderings are artist's concept. Prices, specifications, plans and information are subject to change without notice. See sales representatives for more information. E.O.E.



# THE EASTON D

### 74 Empire Parkway Lot 20, Harvest Run



#### EASTON D UNIT #2 BASEMENT PLAN

#### UPGRADES INCLUDE:

- Quartz Countertop in Kitchen
- Kitchen backsplash
- Luxury Vinyl Plank Flooring
- Backs onto Green Space
- Designer Selected Finishes
- Energy Star Certified
- Net Zero Ready





# THE EASTON D

### 74 Empire Parkway Lot 20, Harvest Run



#### UPGRADES INCLUDE:

- Quartz Countertops in Kitcher
- Kitchen backsplash
- Luxury Vinyl Plank Flooring
- Backs onto Green Space
- Designer Selected Finishes
- Energy Star Certified
- Net Zero Ready

MAINFLOOR PLAN

1200 SQ. FT. 8' CEILINGS ON MAINFLOOR





## EXTERIOR PACKAGE

#### 74 Empire Parkway Lot 20, Harvest Run



HARVEST RUN 3A SEMI'S PACKAGE 4B EXTERIOR FINISH FOR SINGLE STOREY SEMI'S

Colours and patterns may slightly vary from physical materials. The images shown are only