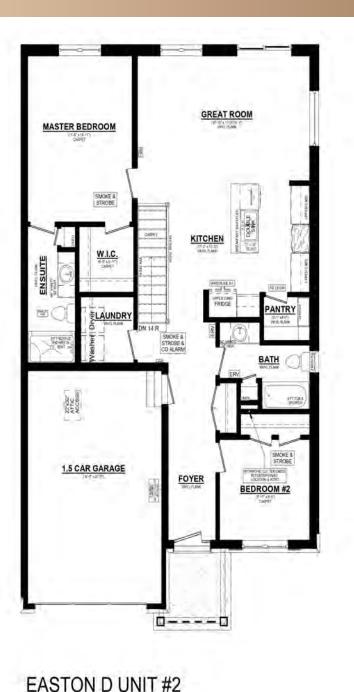

#### UPGRADES INCLUDE:

- Quartz Countertops in Kitcher
- Kitchen backsplash
- Luxury Vinyl Plank Flooring
- Backs onto Green Space
- Designer Selected Finishes
- Energy Star Certified
- Net Zero Ready

MAINFLOOR PLAN

1200 SQ. FT. 8' CEILINGS ON MAINFLOOR