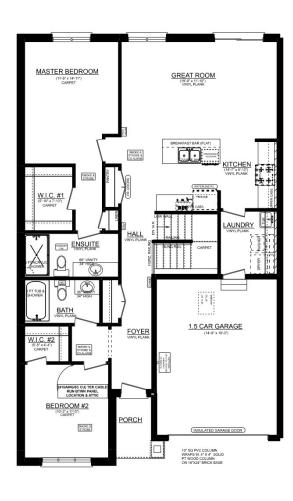

# PLAN FLOOR

### **UPGRADES INCLUDE:**

- Kitchen backsplash
- Kitchen Island
- Large Pantry
- Walk in Shower in Ensuite
- **Open Concept Layout**
- **Electrical Features**
- **Designer Selected Finishes**

## 92 Empire Parkway Lot24A, Harvest Run