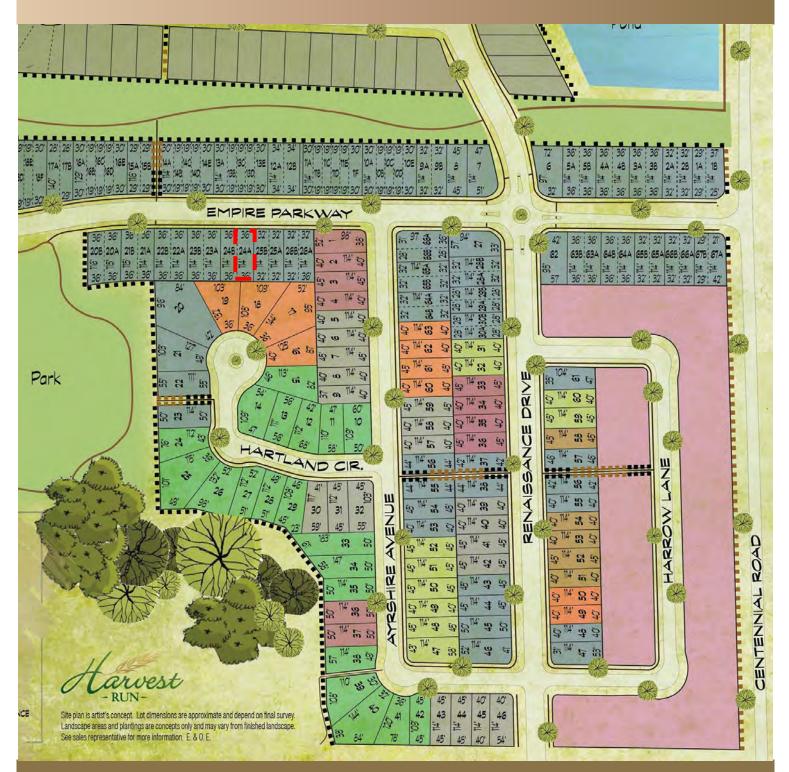

# THE SUTHERLAND 92 Empire Parkway Lot 24A, Harvest Run

## 92 Empire Parkway Lot 24A, Harvest Run