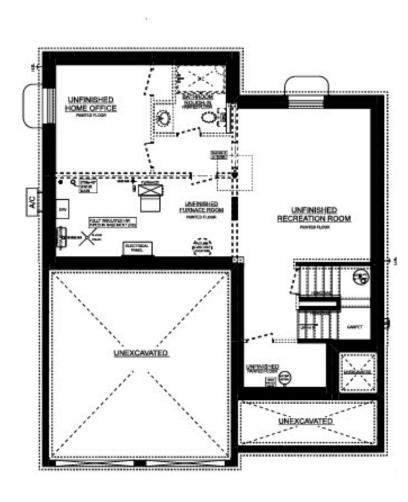

# PLAN BASEMENT

# UPGRADES INCLUDE:

- Kitchen backsplash
- Kitchen Island
- Large Pantry
- Walk in Shower in Ensuite
- Open Concept Layout
- Electrical Features
- Designer Selected Finishes